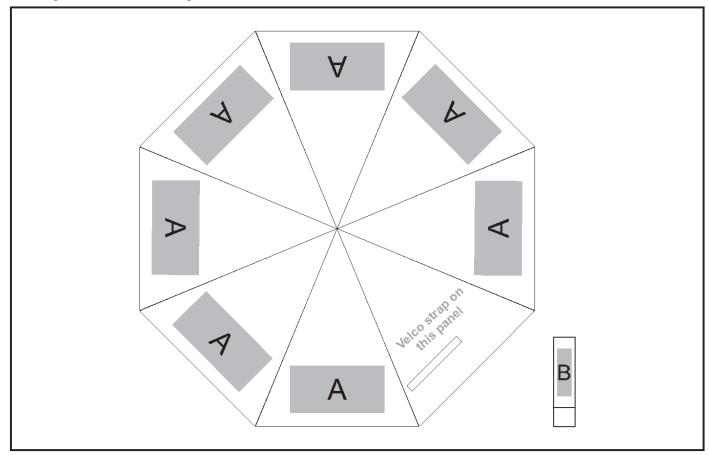

## **Branding Options:**

#### **Position A**

1. Screen Print (SC)

1 Colour

Size: 180mm wide x 90mm high

2. Sublimation (SUB-A)

Full Colour

Size: 100mm wide x 100mm high

3. Digital Direct Transfer on Umbrellas (DDT-1-UMB)

Full Colour

Size: 180mm wide x 90mm high

#### **Position B**

1. Sublimation (SUB-A)

Full Colour

Size: 30mm wide x 60mm high

2. Screen Print (SB)

1 Colour

Size: 30mm wide x 100mm high